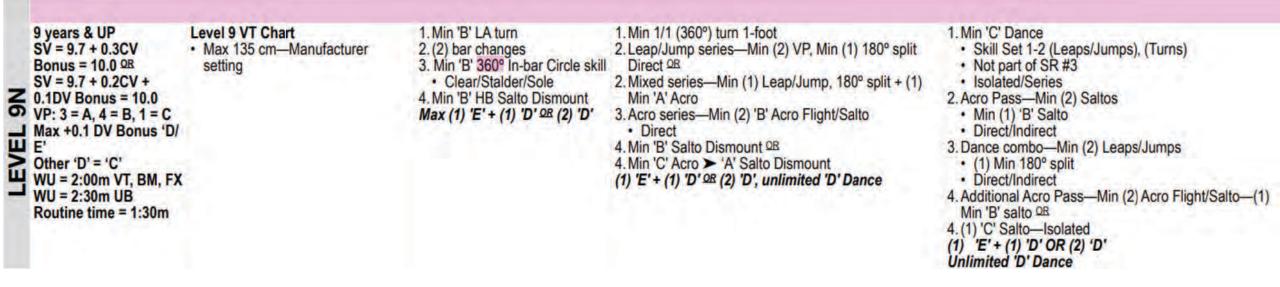

-----------------------------------------------------------------------------------------------------------------------------------------------------------------------------------------------------------------------------------------------------------------------------------------------------------------------------------------------------------|------------------------------------------------------------------------------------------------------------------------------------------------------------------------------------------------------------------------------------------------------------------------------------------------------------------------------------------------------------------------------------------------------------------------------------------------|



#### Level 9N





#### Level 10N

9 years & up SV: 9.4 + 0.7 Bonus = 10.1 VP: 3 = A, 3 = B, 2 = C No difficulty restrictions Max +0.5 DV Bonus Max +0.5 CV Bonus WU = 2:00m VT, BM, FX WU = 2:30m UB Routine time = 1:30m

 Level 10 VT Chart
 Max 135 cm—Manufacturer setting 1. Min (2) Bar changes 2. Min (2) 'C' Flight <u>QR</u> 2. (1) 'B' + (1) 'D' Flight 3. Min 'C' LA turn 4. Min 'C' HB Dismount May not use dismount to fulfill SR 2, 3 No difficulty restrictions Min 1/1 (360°) turn 1-foot
 Dance/Mixed series—Min (2) VP—Min (1) 180° split
 Direct
 Acro series—Min (2) Acro Flight/Saltos

 (1) Min 'C'
 May include Mount
 Min 'C' Salto Dismount OR
 Min 'D/E' Acro > 'B' Salto Dismount

Min 'C' Dance

 Series/Mixed series/Isolated

 Acro Series—Min (3) Acro Flight—Min (2) Saltos w

 (1) Min 'B' Salto
 Indirect