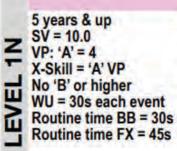

#### Level 1N

Run—Stretch Jump • Raised surface—Min 8' - Max 24' • Alternate Tramp board allowed Accelerated run evaluated Speed thru out evaluated Board lean evaluated 1. Mount 2. Cast • No angle required 3. 360° Circle skill 4. Dismount No HB

1. 1/2 (180°) turn 1-foot QR
 1. Pivot turn
 2. BWD roll—Any Entry/Exit position QR
 2. Candlestick—Any Entry/Exit position

 SR2—Isolated/Series
 3. Dance Combo—Min (2) Leaps/Jumps
 Direct/Indirect
 4. Acro Skill–Min 3/4 HS—No hold req'd
 Feet must contact at/above 45°

 Max (1) Acro 'A' Flight (Ø Saltos), No 'B' Dance