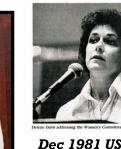

## Delene Darst

1980 American officials with USA Olympic Team in West Germany

Dec 1981 USGF Magazine

Allentown, PA
Audrey Schweyer, Sharon Valley, Delene Darst,
Patsy Knepper, Lois Colburn. Marilyn Sheldon, Carole Ide