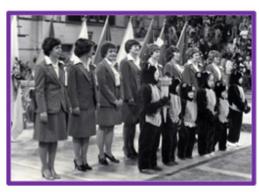

## Delene Darst

1980 American officials with USA Olympic Team in West Germany

Dec 1981 USGF Magazine

Allentown, PA
Audrey Schweyer, Sharon Valley, Delene Darst,
Patsy Knepper, Lois Colburn. Marilyn Sheldon, Carole Ide