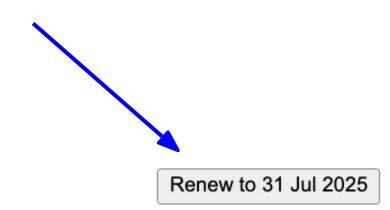

### **Your membership Profile**

**View Profile** 

Edit if needed: keep email/rating current

Gray button: Renew to July 20\_\_\_\_

Pay with CREDIT CARD(debit cards will not work)