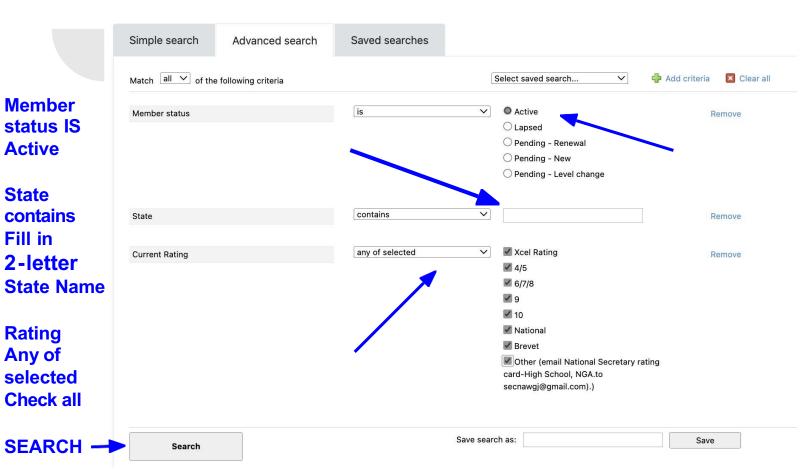

**Contacts Tab (on left) Advanced Search** 

Add Criteria: + sign

- 1. State + (Direction if CA or NY)
- 2. Member Status
- 3. Member Since
- 4. Rating

#### **Add your State Information**

**Fill in information** 

- 1.2-letter State abbreviation
- 2. Member Status: Active
- 3. Member Since: pull-down menu "On or Before"
  - a. Running for Office: Add date 1 year prior to date voting begins
  - b. Elections: Add date 90 days prior to the date the voting begins
- 4. Rating:
  - a. SJD & State Committee Elections: Check "any of selected" and check all boxes
  - b. RJD Election: Check "any of selected" and check level 10 rating, National, Brevet