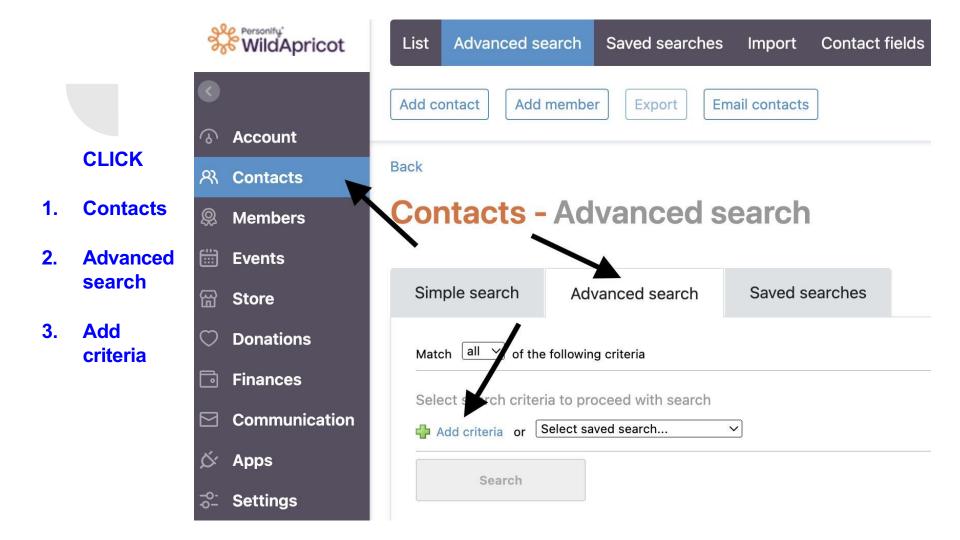

**Grey house- top left** 

**Contacts (left tab)** 

Advanced Search tab Add + Criteria (top right

#### **Contacts - Advanced search**

Export all fields

**Contacts Tab (on left) Advanced Search** 

Add Criteria: + sign

- 1. State + (Direction if CA or NY)
- 2. Member Status
- 3. Member Since
- 4. Rating