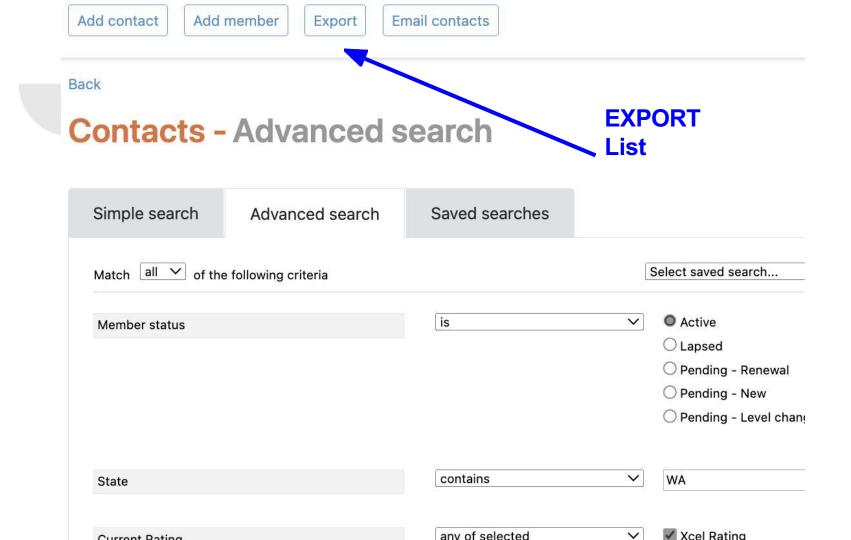

**Grey house- top left** 

**Contacts (left tab)** 

Advanced Search tab Add + Criteria (top right

#### Click "HOME"

Back

#### **Contacts - Advanced search**

Export all fields

#### **Export contacts**