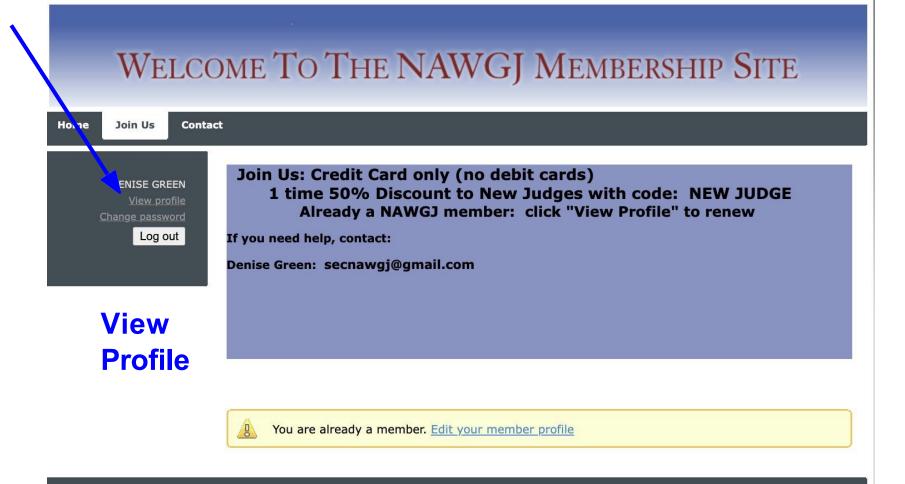

### **Your membership Profile**

**View Profile** 

Edit if needed: keep email/rating current

Gray button: Renew to July 20\_\_\_\_

Pay with CREDIT CARD(debit cards will not work)

#### ry profile

<u>Subscriptions</u> <u>Member photo albums</u> <u>My event registrations</u>