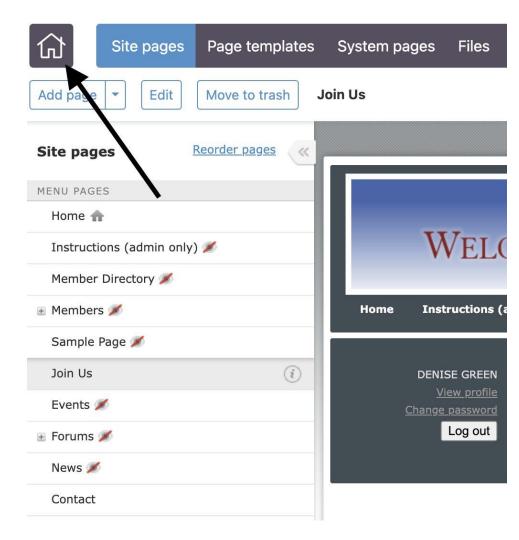

#### Click "HOME"

Back

### Sign into NAWGJ membership site

- Click the "HOME" (gray house upper left corner)
- You should see "Public View" (in the upper right corner)
- If not click "Admin View", which takes you to Admin pages