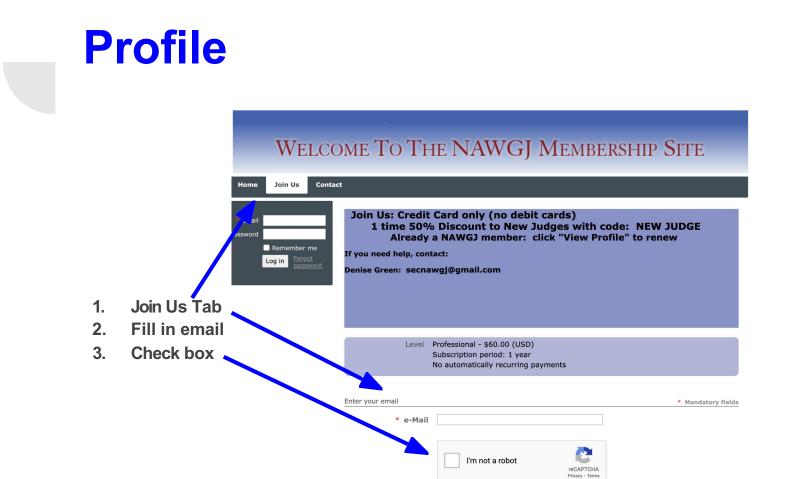

### Joins NAWGJ https://nawgj.org/membership/#howtoJoin

#### Membership Fee: \$60.00

All NAWGJ Memberships have an expiration date of July 31.

ONLINE Membership Join, Renew, View, or Update your Member Profile NAWGJ Membership Site BECOME A MEMBER

Pay with a CREDIT CARD using code

A debit card will NOT work

| If you need help, cont                                                                                                                                                                               | act:                                                                                                                                                                              |
|------------------------------------------------------------------------------------------------------------------------------------------------------------------------------------------------------|-----------------------------------------------------------------------------------------------------------------------------------------------------------------------------------|
| Denise Green: secnav                                                                                                                                                                                 | wgj@gmail.com                                                                                                                                                                     |
|                                                                                                                                                                                                      |                                                                                                                                                                                   |
|                                                                                                                                                                                                      |                                                                                                                                                                                   |
|                                                                                                                                                                                                      |                                                                                                                                                                                   |
|                                                                                                                                                                                                      |                                                                                                                                                                                   |
| Review and                                                                                                                                                                                           | confirm                                                                                                                                                                           |
| Level                                                                                                                                                                                                | Professional - \$60.00 (USD)<br>Subscription period: 1 year                                                                                                                       |
|                                                                                                                                                                                                      | No automatically recurring payments                                                                                                                                               |
| Discount                                                                                                                                                                                             |                                                                                                                                                                                   |
| Total amount                                                                                                                                                                                         | \$30.00 (USD)                                                                                                                                                                     |
| Payment                                                                                                                                                                                              | Membership Dues are \$60 per year<br>First time Membership Dues are \$30 per year, non-renewable                                                                                  |
| mod decisito                                                                                                                                                                                         |                                                                                                                                                                                   |
|                                                                                                                                                                                                      |                                                                                                                                                                                   |
|                                                                                                                                                                                                      | OFFLINE                                                                                                                                                                           |
|                                                                                                                                                                                                      |                                                                                                                                                                                   |
| Code "NEW JUDG                                                                                                                                                                                       | SE" accepted. Total amount reduced by 50%. Thank you.                                                                                                                             |
|                                                                                                                                                                                                      |                                                                                                                                                                                   |
| Cancel                                                                                                                                                                                               | Back Invoice me Pay                                                                                                                                                               |
| cancer                                                                                                                                                                                               | back Invoice ne Pay                                                                                                                                                               |
|                                                                                                                                                                                                      |                                                                                                                                                                                   |
| Application data                                                                                                                                                                                     |                                                                                                                                                                                   |
| Application data                                                                                                                                                                                     |                                                                                                                                                                                   |
| Application data<br>First name                                                                                                                                                                       | Denise                                                                                                                                                                            |
|                                                                                                                                                                                                      |                                                                                                                                                                                   |
| First name                                                                                                                                                                                           | Renee                                                                                                                                                                             |
| First name<br>Middle Initial<br>Last name                                                                                                                                                            | Renee                                                                                                                                                                             |
| First name<br>Middle Initial<br>Last name<br>Address                                                                                                                                                 | Renee<br>Green                                                                                                                                                                    |
| First name<br>Middle Initial<br>Last name<br>Address                                                                                                                                                 | Renee<br>Green<br>166 Winfield Drive<br>Castle Rock                                                                                                                               |
| First name<br>Middle Initial<br>Last name<br>Address<br>City                                                                                                                                         | Renee<br>Green<br>166 Winfield Drive<br>Castle Rock<br>WA                                                                                                                         |
| First name<br>Middle Initial<br>Last name<br>Address<br>City<br>State<br>Zip Code                                                                                                                    | Renee<br>Green<br>166 Winfield Drive<br>Castle Rock<br>WA                                                                                                                         |
| First name<br>Middle Initial<br>Last name<br>Address<br>City<br>State<br>Zip Code                                                                                                                    | Renee<br>Green<br>166 Winfield Drive<br>Castle Rock<br>WA<br>98611<br>secnawg/@gmail.com                                                                                          |
| First name<br>Middie Initial<br>Last name<br>Address<br>City<br>State<br>Zip Code<br>e-Mail                                                                                                          | Renee<br>Green<br>166 Winfield Drive<br>Castle Rock<br>WA<br>98611<br>secnawg)@gmail.com                                                                                          |
| First name<br>Middie Initiai<br>Last name<br>Address<br>City<br>State<br>Zip Code<br>e-Mail<br>Phone 888-888-8888                                                                                    | Renee<br>Green<br>166 Winfield Drive<br>Castle Rock<br>WA<br>98611<br>secnawg)@gmail.com                                                                                          |
| First name<br>Middle Initial<br>Last name<br>Address<br>City<br>State<br>Zip Code<br>e-Mail<br>Phone 888-888-888<br>Work/Cell Phone<br>Direction (NY and CA                                          | Renee<br>Green<br>166 Winfield Drive<br>Castle Rock<br>WA<br>96611<br><u>secnawg/@gmail.com</u><br>3604310063                                                                     |
| First name<br>Middle Initial<br>Last name<br>Address<br>City<br>State<br>Zip Code<br>e-Mail<br>Phone 888-888-888<br>Work/Cell Phone<br>Direction (NY and CA<br>Only)<br>Gender                       | Renee<br>Green<br>166 Winfield Drive<br>Castle Rock<br>WA<br>96611<br><u>secnawg/@gmail.com</u><br>3604310063                                                                     |
| First name<br>Middle Initial<br>Last name<br>Address<br>City<br>State<br>Zip Code<br>e-Mail<br>Phone 888-888-888<br>Work/Cell Phone<br>Direction (NY and CA<br>Only)<br>Gender                       | Renee<br>Green<br>166 Winfield Drive<br>Castle Rock<br>WA<br>98611<br><u>secnawoj@gmail.com</u><br>3604310063<br>Female<br>Not Hispanic or Latino                                 |
| First name<br>Middle Initial<br>Last name<br>Address<br>City<br>State<br>Zip Code<br>e-Mail<br>Phone 888-888-888<br>Work/Cell Phone<br>Direction (NY and CA<br>Only)<br>Gender<br>Ethnicity          | Renee<br>Green<br>166 Winfeld Drive<br>Castle Rock<br>WA<br>98611<br><u>secnawoj@gmail.com</u><br>3604310063<br>Female<br>Not Hispanic or Latino                                  |
| First name<br>Middle Initial<br>Last name<br>Address<br>City<br>State<br>Zip Code<br>e-Mail<br>Phone 888-888-888<br>Work/Cell Phone<br>Direction (NY and CA<br>Only)<br>Gender<br>Ethnicity          | Renee<br>Green<br>166 Winfield Drive<br>Castle Rock<br>WA<br>98611<br>secnawoj@gmail.com<br>3604310063<br>Female<br>Not Hispanic or Latino<br>White<br>Membership Information     |
| First name<br>Middle Initial<br>Last name<br>Address<br>City<br>State<br>Zip Code<br>e-Mail<br>Phone 888-888-884<br>Work/Cell Phone<br>Direction (IV1 and CA<br>Ohly)<br>Gender<br>Ethnicity<br>Race | Renee<br>Green<br>16 Winfield Drive<br>Castle Rock<br>WA<br>98611<br>sscnawgi@gmail.com<br>3604310063<br>Female<br>Not Hispanic or Latino<br>White<br>Membership Information<br>2 |
| First name<br>Middle Initial<br>Last name<br>Address<br>City<br>State<br>Zip Code<br>e-Mail<br>Phone 888-888-888<br>Work/Cell Phone<br>Direction (NY and CA<br>Only)<br>Gender<br>Ethnicity<br>Race  | Renee<br>Green<br>16 Winfield Drive<br>Castle Rock<br>WA<br>98611<br>sscnawgi@gmail.com<br>3604310063<br>Female<br>Not Hispanic or Latino<br>White<br>Membership Information<br>2 |