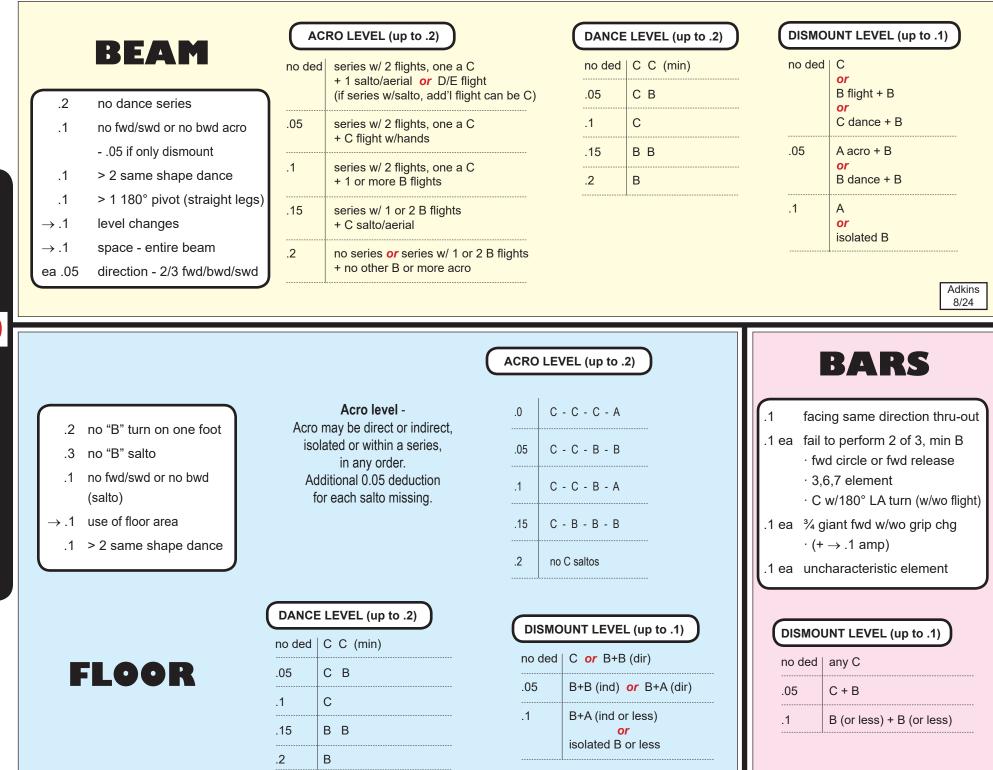

|        | n series ACRO LEVEL (up to .:                                                                                                                                                                                                               |                                                                                              |                                                                                                                                                                 | (                                                | DANCE                                                                                                                         | E LEVEL (up to .2)                                                                                                                                                                                   | DISMO                                                                                                                                                                  | OUNT LEVEL (up to .1)                                                                                                                                                                                                                     |  |
|--------|---------------------------------------------------------------------------------------------------------------------------------------------------------------------------------------------------------------------------------------------|----------------------------------------------------------------------------------------------|-----------------------------------------------------------------------------------------------------------------------------------------------------------------|--------------------------------------------------|-------------------------------------------------------------------------------------------------------------------------------|------------------------------------------------------------------------------------------------------------------------------------------------------------------------------------------------------|------------------------------------------------------------------------------------------------------------------------------------------------------------------------|-------------------------------------------------------------------------------------------------------------------------------------------------------------------------------------------------------------------------------------------|--|
| no dec | <ul> <li>2 elem w/ C salto or 3 w/ C w/wo hands</li> <li>+ D/E acro</li> <li>+ add'I C salto or D/E acro</li> </ul>                                                                                                                         | ;                                                                                            | n series<br>series w/ D/E<br>+ add'l D/E acro                                                                                                                   |                                                  | no ded<br>.05                                                                                                                 | C C C C or D/E D/E<br>C C B or C D/E                                                                                                                                                                 | no ded                                                                                                                                                                 | B acro flight + C<br>or<br>C dance + C                                                                                                                                                                                                    |  |
| .05    | 2 element w/ C salto<br>+ D/E acro                                                                                                                                                                                                          | .05                                                                                          | series w/ D/E<br>+ add'l C salto                                                                                                                                |                                                  | .1                                                                                                                            | CCorBD/E                                                                                                                                                                                             |                                                                                                                                                                        | D/E                                                                                                                                                                                                                                       |  |
| .1     | 2 element w/ C salto<br>+ add'l C salto                                                                                                                                                                                                     | .1                                                                                           | series w/ D/E<br>+ add'l B or C flight                                                                                                                          | .2<br>.1<br>.1<br>.1                             | .15<br>.2                                                                                                                     | C B or D/E<br>C or B B                                                                                                                                                                               | .05<br>.1                                                                                                                                                              | A acro + C<br>or<br>B dance + C<br>or<br>acro series w/ C + B<br>or<br>D/E acro + B<br>isolated C<br>or<br>C (acro flight or dance) +                                                                                                     |  |
|        | or<br>series w/o C salto<br>+ C salto<br>+ D/E acro                                                                                                                                                                                         | .15                                                                                          | .15 series w/ D/E<br>+ no add'l acro flight<br>or<br>no series<br>+ D/E acro<br>.2 no series or w/o salto<br>+ no add'l C salto<br>or<br>no series or w/o salto |                                                  | no fwd                                                                                                                        | no dance series<br>no fwd/swd or no bwd acro<br>05 if only dismount<br>> 2 same shape dance<br>> 1 180° pivot (straight legs)<br>level changes<br>space - entire beam<br>direction - 2/3 fwd/bwd/swd |                                                                                                                                                                        |                                                                                                                                                                                                                                           |  |
|        | 2 element w/ C salto<br>or<br>series w/o C salto                                                                                                                                                                                            |                                                                                              |                                                                                                                                                                 |                                                  | > 2 sa<br>> 1 18                                                                                                              |                                                                                                                                                                                                      |                                                                                                                                                                        |                                                                                                                                                                                                                                           |  |
| .2     | + D/E acro                                                                                                                                                                                                                                  | .2                                                                                           |                                                                                                                                                                 | → .1<br>→ .1<br>ea .0                            | space                                                                                                                         |                                                                                                                                                                                                      |                                                                                                                                                                        | cing same direction thru-ou                                                                                                                                                                                                               |  |
|        | + no add'l C salto<br>or<br>no series or series w/o salto<br>+ isolated C salto                                                                                                                                                             |                                                                                              | + isolated C salto                                                                                                                                              | B                                                | EA                                                                                                                            | Adkins<br>8/24                                                                                                                                                                                       | .1 ea fail to perform 2 of 3, min B<br>· fwd circle or fwd release<br>· 3,6,7 element · C w/180° LA<br>.2 lack of 2 bar changes<br>.1 ea > 1 squat (2nd OK after fall) |                                                                                                                                                                                                                                           |  |
|        |                                                                                                                                                                                                                                             |                                                                                              |                                                                                                                                                                 |                                                  |                                                                                                                               |                                                                                                                                                                                                      |                                                                                                                                                                        |                                                                                                                                                                                                                                           |  |
| ſ      | .2 no "B" turn on one foot                                                                                                                                                                                                                  | FLO                                                                                          | OR                                                                                                                                                              | DAN                                              | CE LEV                                                                                                                        | EL (up to .2)                                                                                                                                                                                        | .1 ea ¾                                                                                                                                                                | giant fwd w/wo grip chg<br>ncharacteristic element                                                                                                                                                                                        |  |
|        | .3 no "C" salto<br>.1 no fwd/swd or no bwd                                                                                                                                                                                                  | _                                                                                            |                                                                                                                                                                 | no de                                            | 3 C C                                                                                                                         | C or D/E D/E                                                                                                                                                                                         | .1 ea ¾<br>.1 ea un<br>RE                                                                                                                                              | giant fwd w/wo grip chg<br>acharacteristic element<br>LEASES (up to .2)                                                                                                                                                                   |  |
|        | .3 no "C" salto                                                                                                                                                                                                                             | ACRO LEVEL                                                                                   |                                                                                                                                                                 |                                                  | 1 C C                                                                                                                         |                                                                                                                                                                                                      | .1 ea ¾<br>.1 ea un<br>RE<br>no ded<br>.05                                                                                                                             | giant fwd w/wo grip chg<br>acharacteristic element<br>LEASES (up to .2)<br>2 D/E<br>C + D connected                                                                                                                                       |  |
|        | .3 no "C" salto<br>.1 no fwd/swd or no bwd<br>(salto)<br>→ .1 use of floor area                                                                                                                                                             | ACRO LEVEL<br>.0 D - D                                                                       | _ (up to .2)                                                                                                                                                    | no de<br>.05<br>.1<br>.15                        | н СС<br>СС<br>СС<br>СВ                                                                                                        | C or D/E D/E<br>B or C D/E<br>or B D/E<br>or D/E                                                                                                                                                     | .1 ea ¾<br>.1 ea un<br>RE<br>no ded<br>.05<br>.1                                                                                                                       | giant fwd w/wo grip chg<br>acharacteristic element<br>LEASES (up to .2)<br>2 D/E<br>C + D connected<br>C and D (isolated)<br>C + C connected                                                                                              |  |
|        | .3 no "C" salto<br>.1 no fwd/swd or no bwd<br>(salto)<br>→ .1 use of floor area<br>.1 > 2 same shape dance<br>Acro level -<br>Acro may be direct or indirect,<br>isolated or within a series,                                               | ACRO LEVEL<br>.0 D - D<br>D - D                                                              | - (up to .2)<br>- D - A<br>or                                                                                                                                   | no de<br>.05<br>.1<br>.15<br>.2                  | C C C C C C C C C C C C C C C C C C C                                                                                         | C or D/E D/E<br>B or C D/E<br>or B D/E<br>or D/E<br>B B                                                                                                                                              | .1 ea ¾<br>.1 ea un<br>RE<br>no ded<br>.05<br>.1<br>.15                                                                                                                | giant fwd w/wo grip chg<br>acharacteristic element<br>LEASES (up to .2)<br>2 D/E<br>C + D connected<br>C and D (isolated)<br>C + C connected<br>B and D (isolated)                                                                        |  |
|        | .3 no "C" salto<br>.1 no fwd/swd or no bwd<br>(salto)<br>→ .1 use of floor area<br>.1 > 2 same shape dance<br>Acro level -<br>Acro may be direct or indirect,<br>isolated or within a series,<br>in any order.<br>Additional 0.05 deduction | ACRO LEVEL<br>.0 D - D<br>D - D<br>.05 D - D                                                 | - (up to .2)<br>- D - A<br>or<br>- C - B                                                                                                                        | no de<br>.05<br>.1<br>.15<br>.2                  | C C C C C C C C C C C C C C C C C C C                                                                                         | C or D/E D/E<br>B or C D/E<br>or B D/E<br>or D/E                                                                                                                                                     | .1 ea ¾<br>.1 ea un<br>RE<br>no ded<br>.05<br>.1<br>.15<br>.2                                                                                                          | giant fwd w/wo grip chg<br>acharacteristic element<br>LEASES (up to .2)<br>2 D/E<br>C + D connected<br>C and D (isolated)<br>C + C connected<br>or<br>B and D (isolated)                                                                  |  |
|        | .3 no "C" salto<br>.1 no fwd/swd or no bwd<br>(salto)<br>→ .1 use of floor area<br>.1 > 2 same shape dance<br>Acro level -<br>Acro may be direct or indirect,<br>isolated or within a series,<br>in any order.                              | ACRO LEVEL           .0         D - D           .05         D - D           .1         D - C | - (up to .2)<br>- D - A<br>or<br>- C - B<br>- C - A                                                                                                             | no de<br>.05<br>.1<br>.15<br>.2<br>DISM          | C C C C C C C C C C C C C C C C C C C                                                                                         | C or D/E D/E<br>B or C D/E<br>or B D/E<br>or D/E<br>B B<br>EVEL (up to .1)                                                                                                                           | .1 ea ¾<br>.1 ea un<br>RE<br>no ded<br>.05<br>.1<br>.15<br>.2<br>DISMOU                                                                                                | giant fwd w/wo grip chg<br>acharacteristic element<br>LEASES (up to .2)<br>2 D/E<br>C + D connected<br>C and D (isolated)<br>C + C connected<br>or<br>B and D (isolated)<br>C and C (isolated)<br>C and C (isolated)<br>B and C (or less) |  |
|        | .3 no "C" salto<br>.1 no fwd/swd or no bwd<br>(salto)<br>→ .1 use of floor area<br>.1 > 2 same shape dance<br>Acro level -<br>Acro may be direct or indirect,<br>isolated or within a series,<br>in any order.<br>Additional 0.05 deduction | ACRO LEVEL<br>.0 D - D<br>D - D<br>.05 D - D<br>.1 D - C<br>.15 D - C                        | - (up to .2)<br>- D - A<br>or<br>- C - B<br>- C - A<br>- C - B                                                                                                  | no de<br>.05<br>.1<br>.15<br>.2<br>DISM<br>no de | d       C       C         C       C       C         C       C       C         C       O       O         D/E       C+A       C | C or D/E D/E<br>B or C D/E<br>or B D/E<br>or D/E<br>B B<br>EVEL (up to .1)<br>or C+B (dir) or C+C (ind)                                                                                              | .1 ea ¾<br>.1 ea un<br>RE<br>no ded<br>.05<br>.1<br>.15<br>.2<br>DISMOU                                                                                                | giant fwd w/wo grip chg<br>acharacteristic element<br>LEASES (up to .2)<br>2 D/E<br>C + D connected<br>C and D (isolated)<br>C + C connected<br>B and D (isolated)<br>C and C (isolated)<br>C and C (isolated)<br>B and C (or less)       |  |