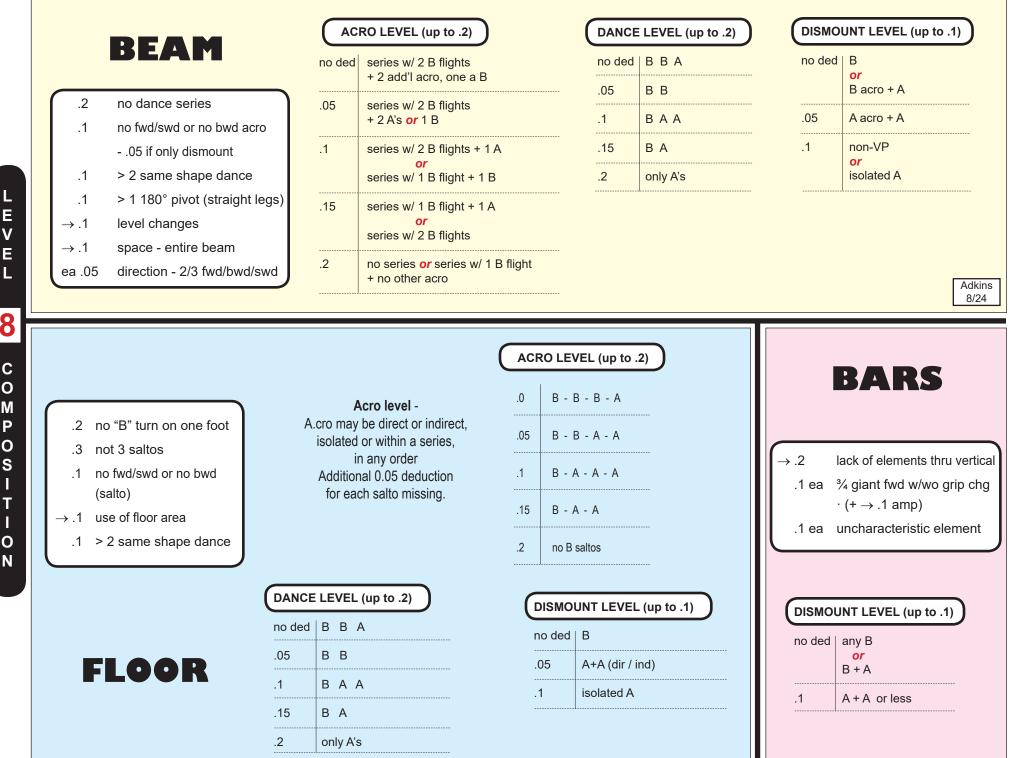

| no de<br>.05<br>.1<br>.15<br>.2<br>DISM<br>no de | d       C       C         C       C       C         C       C       C         C       O       O         D/E       C+A       C | C or D/E D/E<br>B or C D/E<br>or B D/E<br>or D/E<br>B B<br>EVEL (up to .1)<br>or C+B (dir) or C+C (ind)                                                                                              | .1 ea ¾<br>.1 ea un<br>RE<br>no ded<br>.05<br>.1<br>.15<br>.2<br>DISMOU                                                                                                | giant fwd w/wo grip chg<br>acharacteristic element<br>LEASES (up to .2)<br>2 D/E<br>C + D connected<br>C and D (isolated)<br>C + C connected<br>B and D (isolated)<br>C and C (isolated)<br>C and C (isolated)<br>B and C (or less)       |  |



L



V Е 8 С 0 Μ Ρ 0 S Т 0 Ν