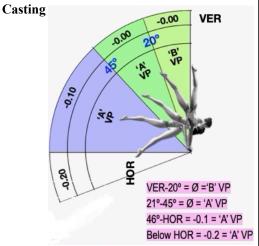

#### Clarifications

Up to .30 amp ded for in-bar circling skills, plus execution (See Angle Chart, p. 27)

1 tap swing allowed w/o penalty (no VP). Add'l tap swings <u>0.3</u> ded (max 0.5 per occur)

Dir change (ex: back hip circle into squat on) is an extra cast deduction, 0.30

## Clarifications

Cast amplitude: Each cast  $46^{\circ}$  - Horizontal = 0.10 deduction Cast amplitude: Each cast Horizontal = 0.2 deduction Cast achieves SR but short of 'B' cast, award 'A' value part.