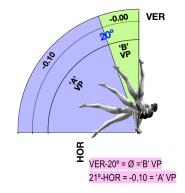

#### Clarifications

Up to .30 amp ded for in-bar circling skills, plus execution (See Angle Chart, p. 27)

1 tap swing allowed w/o penalty (no VP). Add'l tap swings <u>0.3</u> ded (max 0.5 per occur)

Dir change (ex: back hip circle into squat on) is an extra cast deduction, 0.30

## Clarifications

Cast amplitude: Each cast  $46^{\circ}$  - Horizontal = 0.10 deduction Cast amplitude: Each cast Horizontal = 0.2 deduction Cast achieves SR but short of 'B' cast, award 'A' value part.