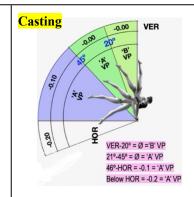

#### Clarifications

Up to .30 amp ded for in-bar circling skills, plus execution (See Angle Chart, p. 27)

1 tap swing allowed w/o penalty (no VP). Add'l tap swings <u>0.3</u> ded (max 0.5 per occur)

Dir change (ex: back hip circle into squat on) is an extra cast deduction, 0.30

## Clarifications

Cast amplitude: Each cast  $46^{\circ}$  - Horizontal = 0.10 deduction Cast amplitude: Each cast Horizontal = 0.2 deduction Cast achieves SR but short of 'B' cast, award 'A' value part.