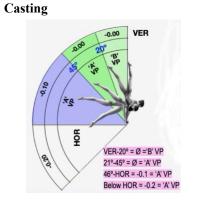

#### Clarifications

Up to .30 amp ded for in-bar circling skills, plus execution (See Angle Chart, p. 27)

1 tap swing allowed w/o penalty (no VP). Add'l tap swings <u>0.3</u> ded (max 0.5 per occur)

Dir change (ex: back hip circle into squat on) is an extra cast deduction, 0.30

## Clarifications

Cast amplitude: Each cast  $46^{\circ}$  - Horizontal = 0.10 deduction Cast amplitude: Each cast Horizontal = 0.2 deduction Cast achieves SR but short of 'B' cast, award 'A' value part.